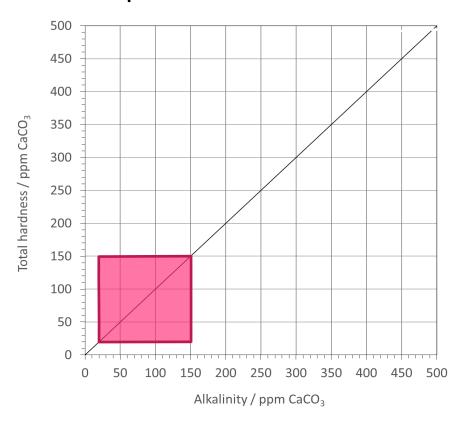

## New target compositions – two zones

Espresso coffee

Drip & Immersion coffee

## Drip & Immersion coffee