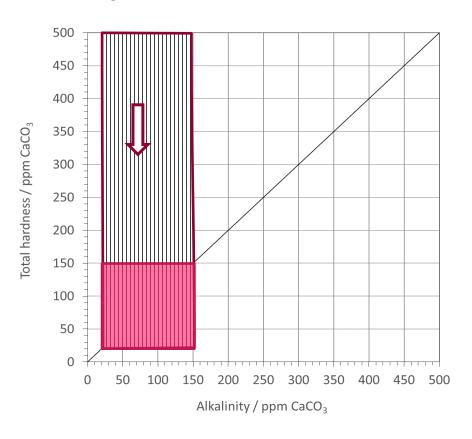

rs to your coffee: Reasons for Water Treatment



#### **Sensory reasons for water treatment**

- Remove chlorine
- Control alkalinity
- Adjust total hardness to improve extraction balance

#### **Practical/technical reasons**

- Avoid scale formation
  - Decrease in heating efficiency
  - Blockage of valves and orifices
- Minimize corrosion risk: Alkalinity and total hardness <u>above</u> 20 ppm CaCO<sub>3</sub>





## New target compositions – two zones

Espresso coffee



Drip & Immersion coffee









## **Zh** Life Sciences and Facility Management

## How to change water composition







## Reduction of total hardness or alkalinity













## Decarboniser

## Espresso coffee



## Drip & Immersion coffee









# Softener

## Espresso coffee



## Drip & Immersion coffee









## Reverse osmosis

## Espresso coffee



## Drip & Immersion coffee







# Thank you! Questions?

# Get in touch

Marco Wellinger weli@zhaw.ch