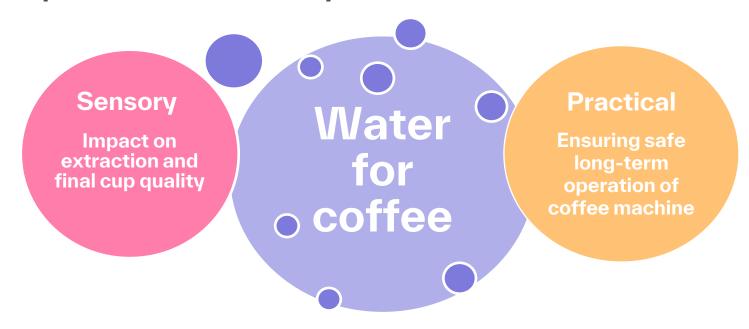

#### Why water compositions matters to your coffee: Reasons for Water Treatment

#### **Sensory reasons for water treatment**

- Remove chlorine
- Control alkalinity
- Adjust total hardness to improve extraction balance

#### **Practical/technical reasons**

- Avoid scale formation
  - Decrease in heating efficiency
  - Blockage of valves and orifices
- Minimize corrosion risk: Alkalinity and total hardness <u>above</u> 20 ppm CaCO<sub>3</sub>