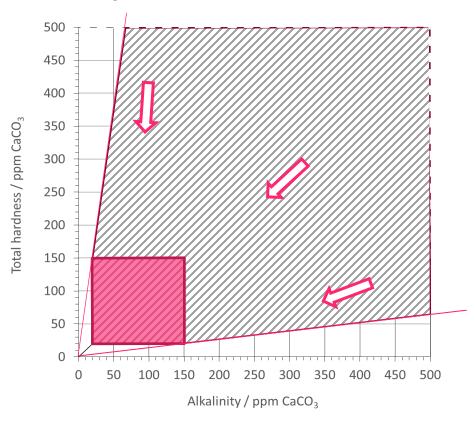

## New target compositions – two zones

Espresso coffee

Drip & Immersion coffee

## Drip & Immersion coffee