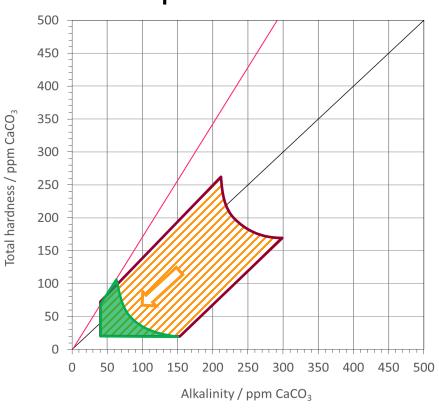

## New target compositions – two zones

Espresso coffee

Drip & Immersion coffee

## Espresso coffee

## Drip & Immersion coffee