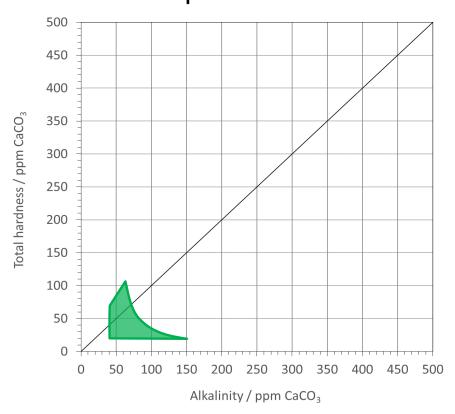

## New target compositions – two zones

Espresso coffee

Drip & Immersion coffee

## Espresso coffee